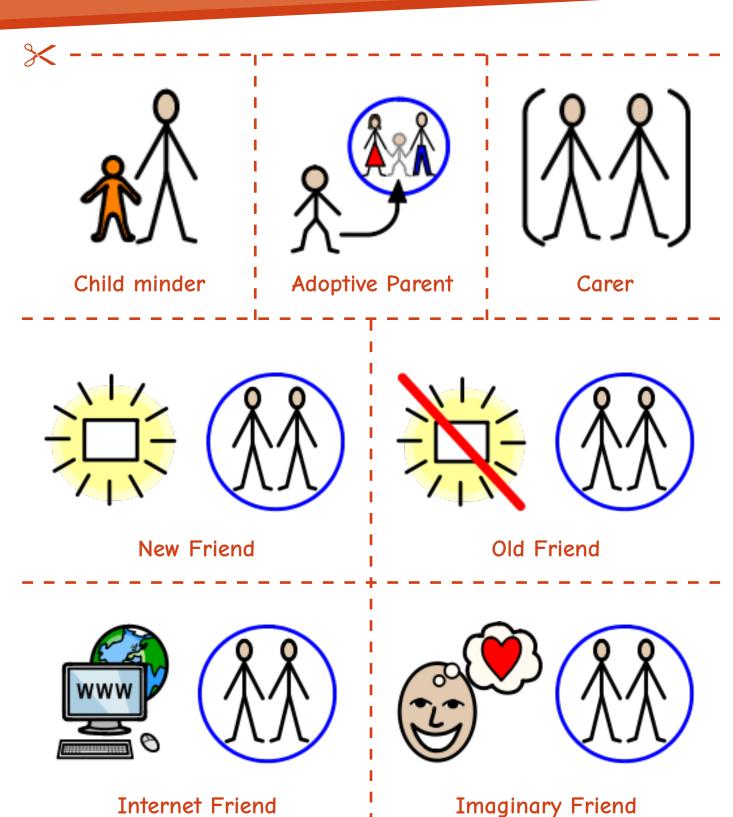

# Family, friends and other important people

Use Helpsheets 3-6 and cut out what you would like to use