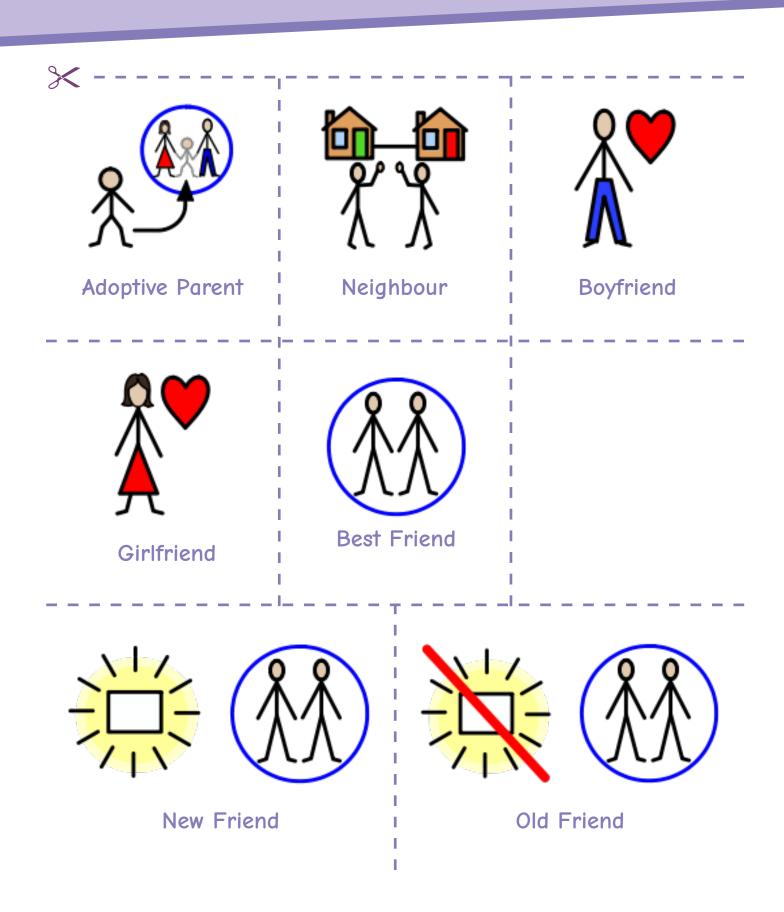

# Family, friends and other important people

Use Helpsheets 3-6 and cut out what you would like to use