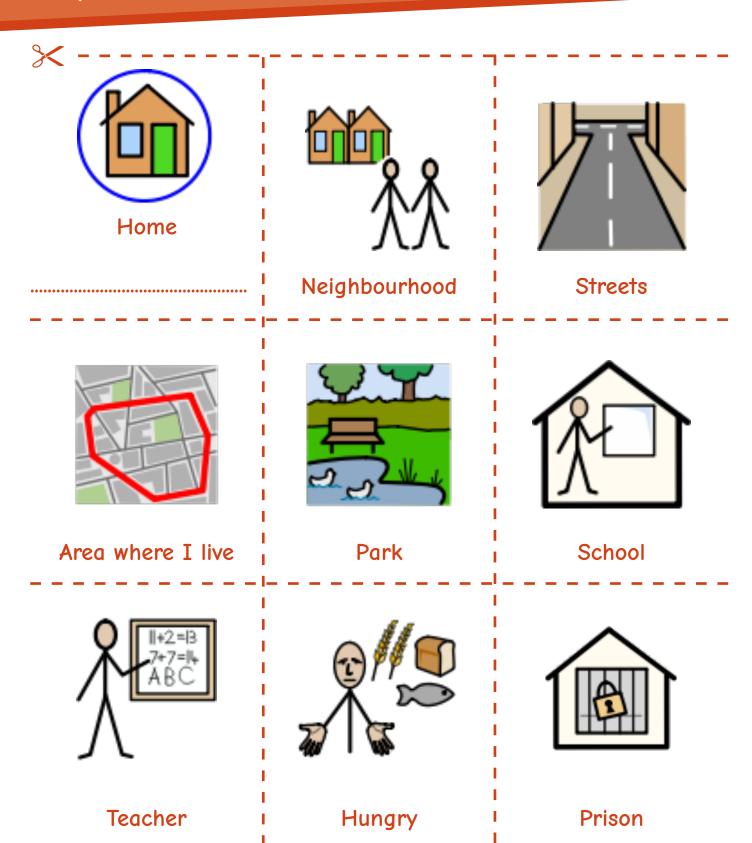

# Family, friends and other important people

Use Helpsheets 3-6 and cut out what you would like to use