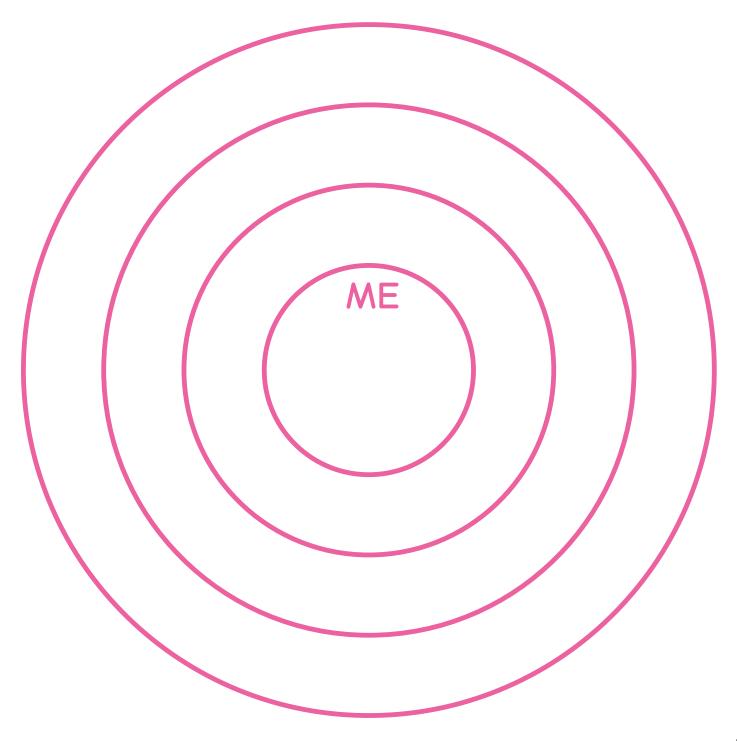

## What is important to me?

Use Helpsheets 7-21 and cut out what you would like to use

The closer to the middle of the circle, the more important they are to you