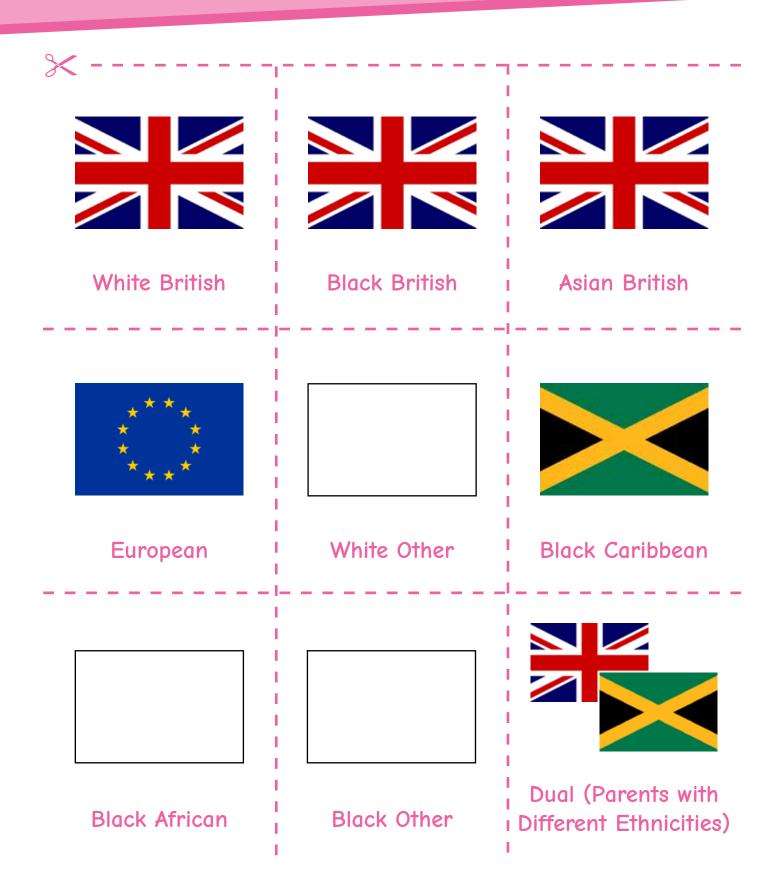

#### Ethnicity

### Ethnicity

| ×           | ,                           |             |
|-------------|-----------------------------|-------------|
|             | *                           |             |
| Indian      | ı I<br>ı Pakistani ı<br>ı I | Bangladeshi |
| <b>★</b> ** |                             |             |
| Chinese     | I Asian Other               | Arab        |
|             |                             |             |
| Romany      | Other Ethnicity             |             |