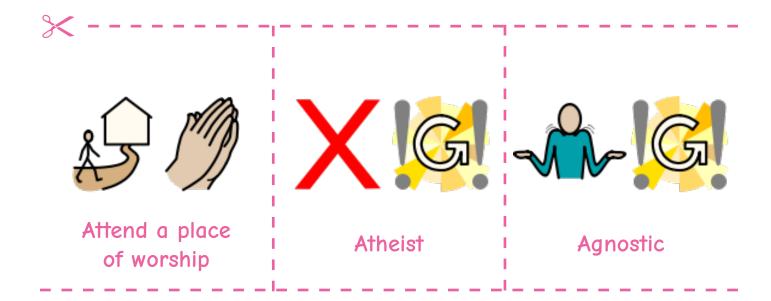

#### Religion

Believer

Helpsheet 20

Non believer

Multi-faith follower

### Religion