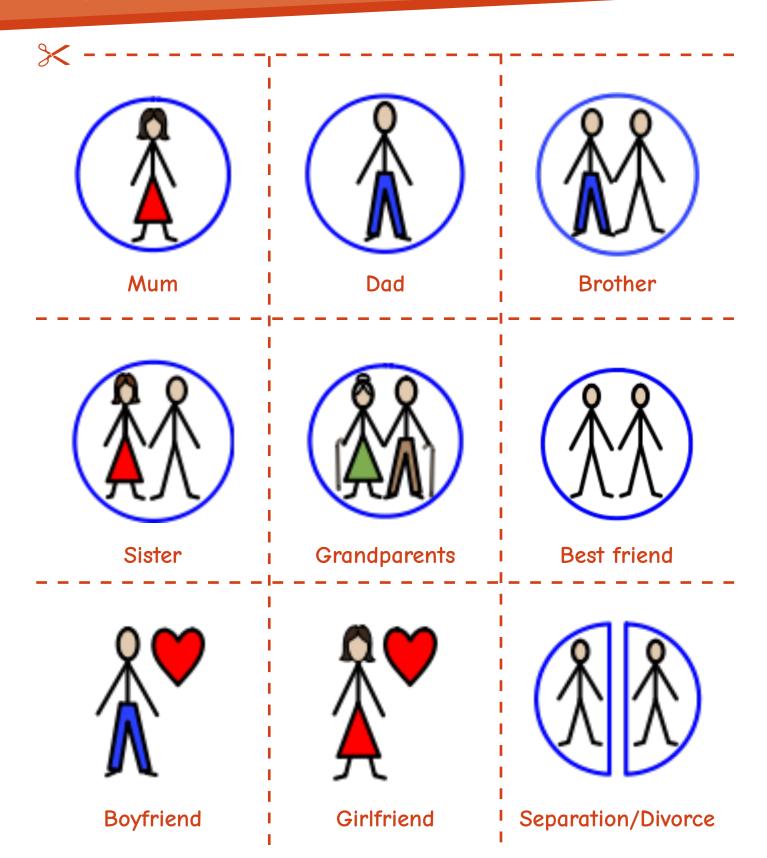

# Family, friends and other important people

Use Helpsheets 3-6 and cut out what you would like to use