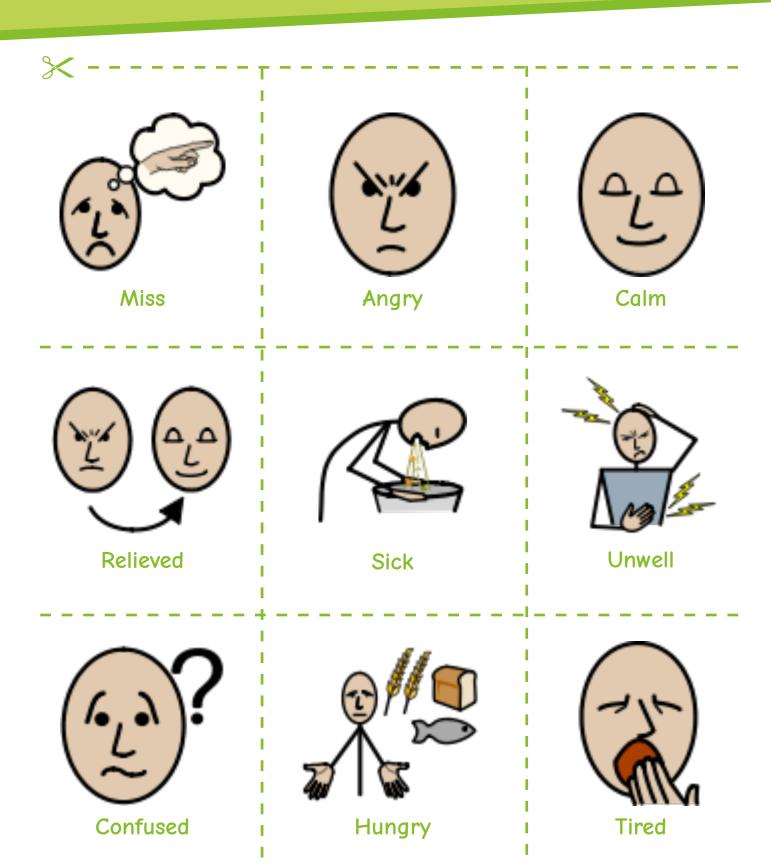

# How are you feeling today?

| Use Helpsheets 1 and 2 and cut out what you would like to use |  |  |  |  |  |  |  |
|---------------------------------------------------------------|--|--|--|--|--|--|--|
|                                                               |  |  |  |  |  |  |  |
|                                                               |  |  |  |  |  |  |  |
|                                                               |  |  |  |  |  |  |  |
|                                                               |  |  |  |  |  |  |  |
|                                                               |  |  |  |  |  |  |  |
|                                                               |  |  |  |  |  |  |  |
|                                                               |  |  |  |  |  |  |  |
|                                                               |  |  |  |  |  |  |  |
|                                                               |  |  |  |  |  |  |  |
|                                                               |  |  |  |  |  |  |  |
|                                                               |  |  |  |  |  |  |  |
|                                                               |  |  |  |  |  |  |  |
|                                                               |  |  |  |  |  |  |  |
|                                                               |  |  |  |  |  |  |  |