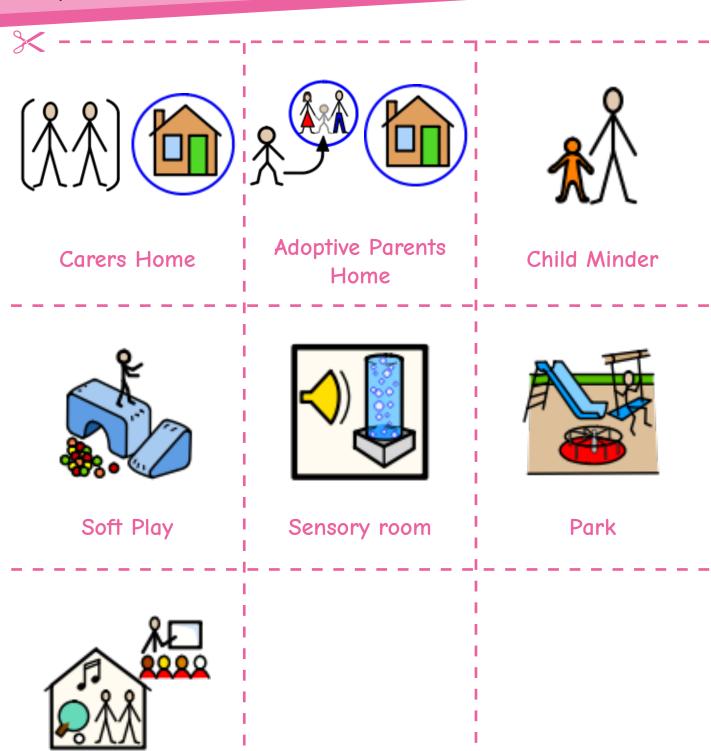

# Where I like to spend my time

Outside

Friends

Religious group

School

Pre school

Home

Mummy's Home

Daddy's Home

**Grandparents Home** 

# Where I like to spend my time

Helpsheet 14

After school club