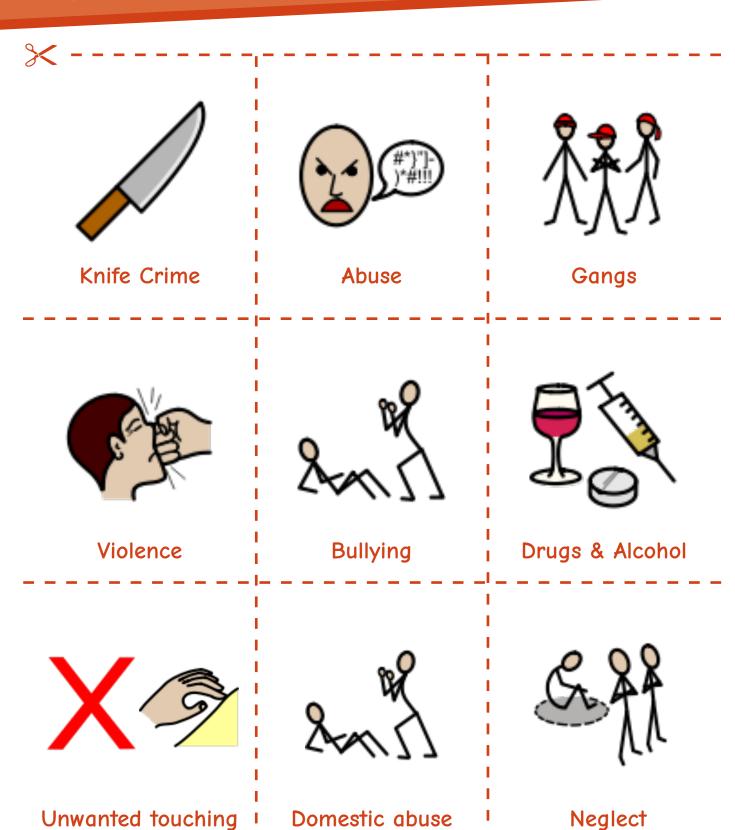

# What makes you feel unsafe?

Use Helpsheets 22-26 and cut out what you would like to use