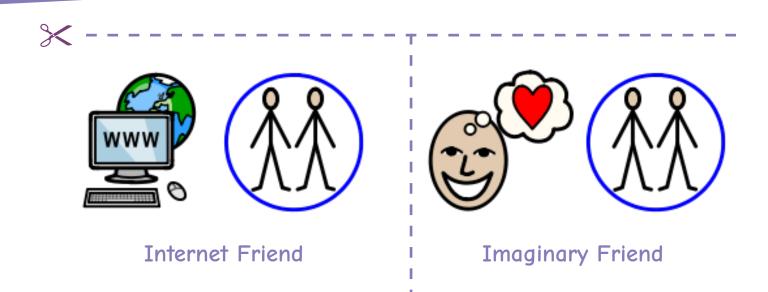

# Family, friends and other important people

Use Helpsheets 3-6 and cut out what you would like to use