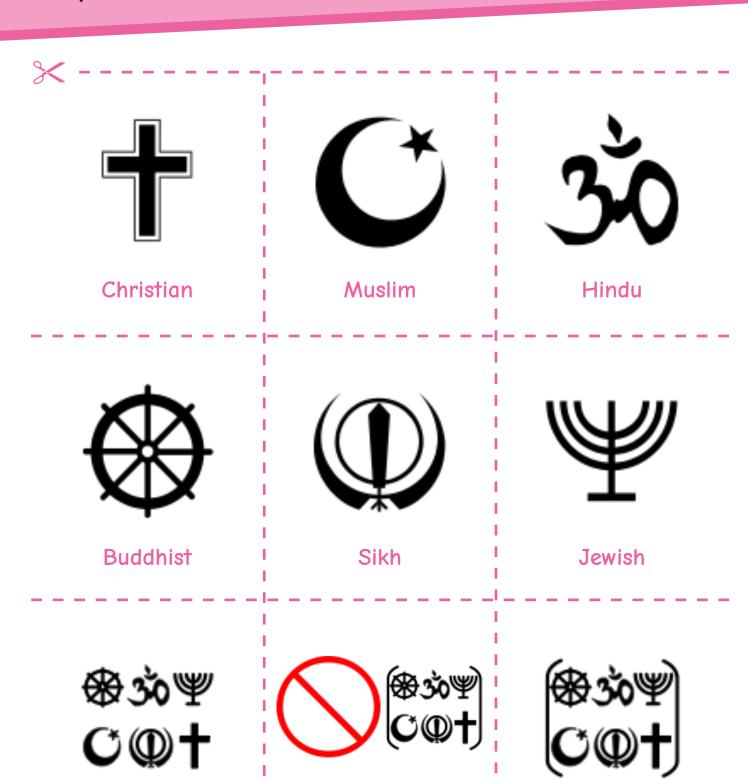

#### Religion

Believer

Helpsheet 20

Non believer

Multi-faith follower

### Religion