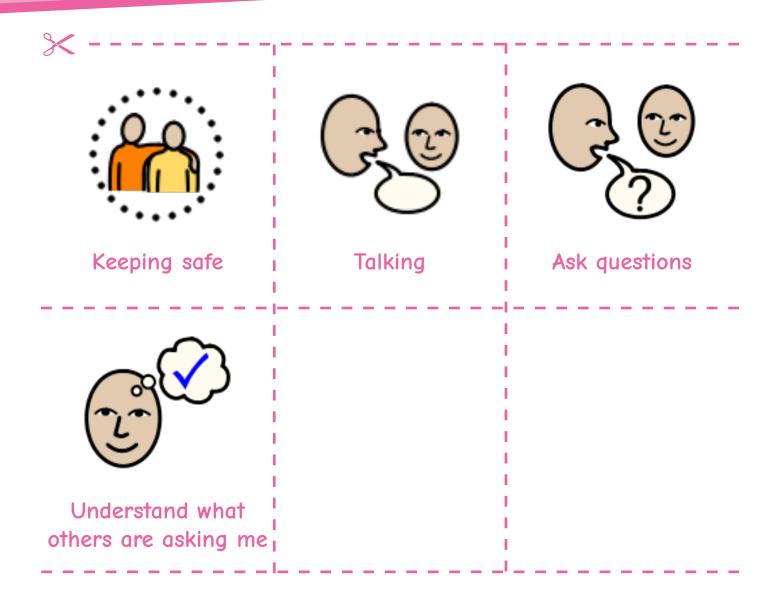

# What makes you feel safe?

Use Helpsheets 22-26 and cut out what you would like to use

# What makes you feel unsafe?

Use Helpsheets 22-26 and cut out what you would like to use