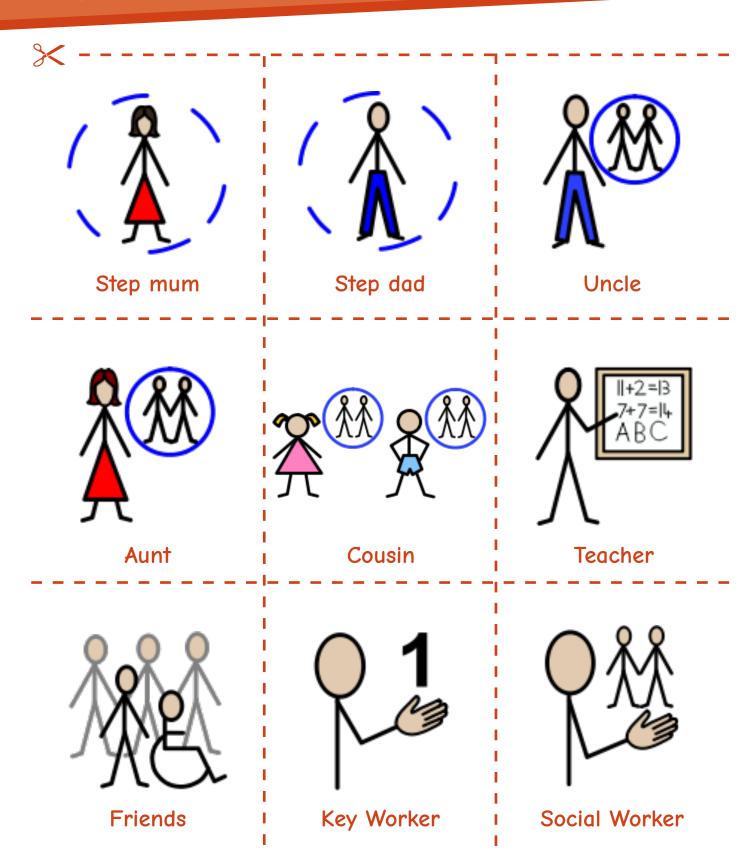

# Family, friends and other important people

Use Helpsheets 3-6 and cut out what you would like to use