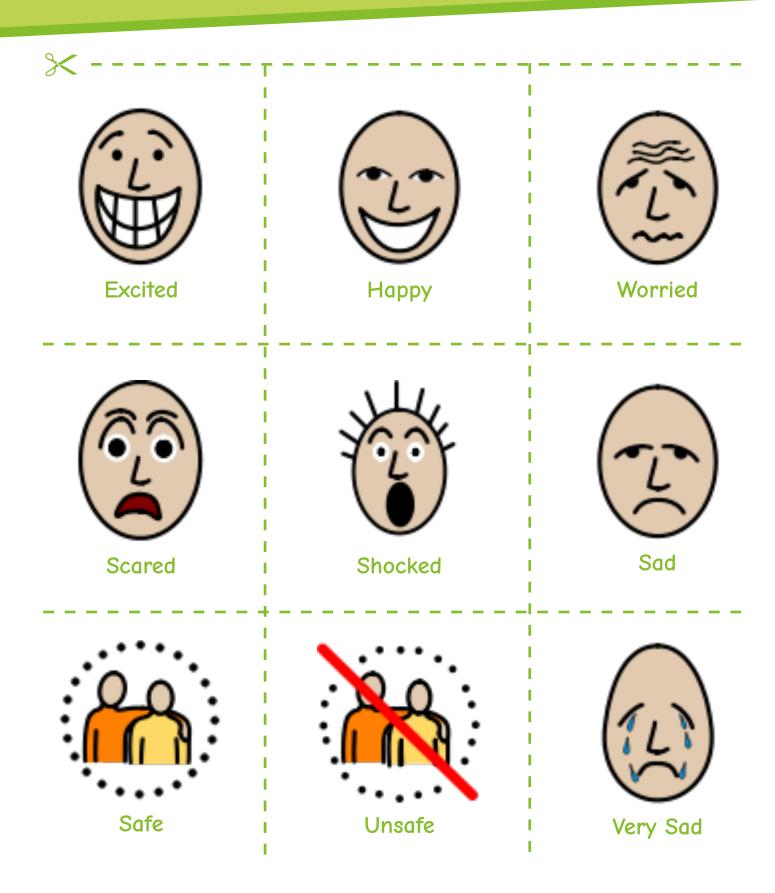

# How are you feeling today?

| Use Helpsheets 1 and 2 and cut out what you would like to use |  |  |  |  |  |  |  |
|---------------------------------------------------------------|--|--|--|--|--|--|--|
|                                                               |  |  |  |  |  |  |  |
|                                                               |  |  |  |  |  |  |  |
|                                                               |  |  |  |  |  |  |  |
|                                                               |  |  |  |  |  |  |  |
|                                                               |  |  |  |  |  |  |  |
|                                                               |  |  |  |  |  |  |  |
|                                                               |  |  |  |  |  |  |  |
|                                                               |  |  |  |  |  |  |  |
|                                                               |  |  |  |  |  |  |  |
|                                                               |  |  |  |  |  |  |  |
|                                                               |  |  |  |  |  |  |  |
|                                                               |  |  |  |  |  |  |  |
|                                                               |  |  |  |  |  |  |  |
|                                                               |  |  |  |  |  |  |  |