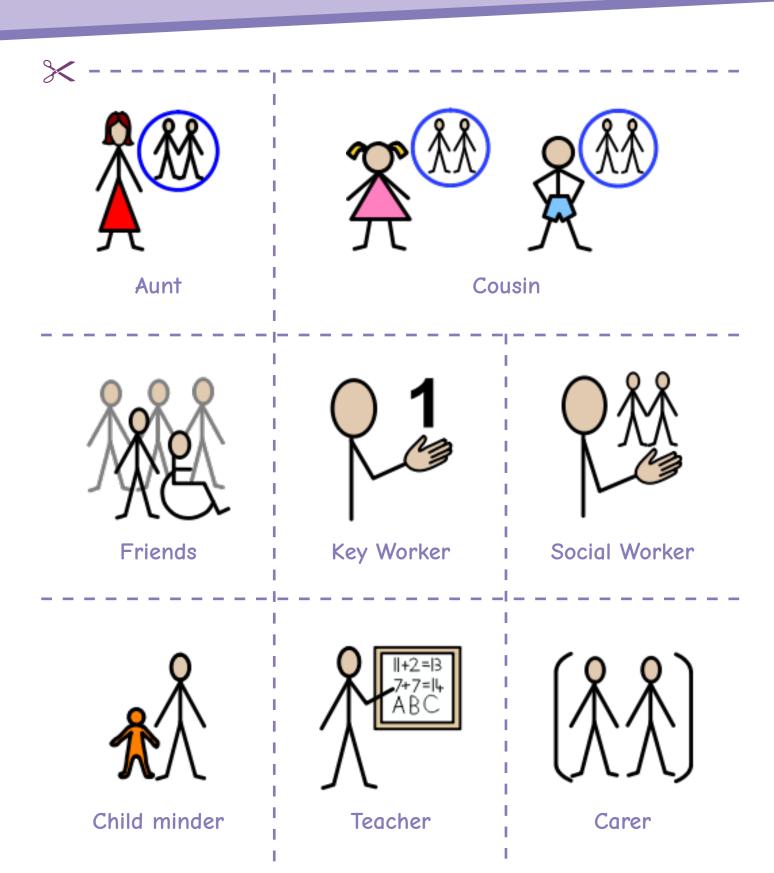

# Family, friends and other important people

Use Helpsheets 3-6 and cut out what you would like to use