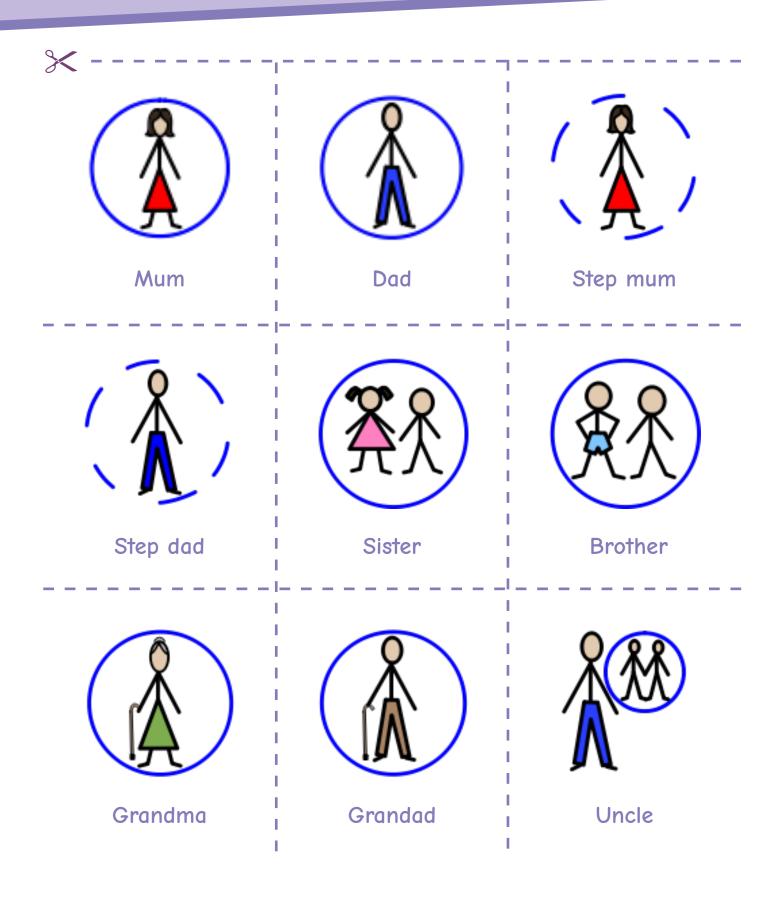

# Family, friends and other important people

Use Helpsheets 3-6 and cut out what you would like to use