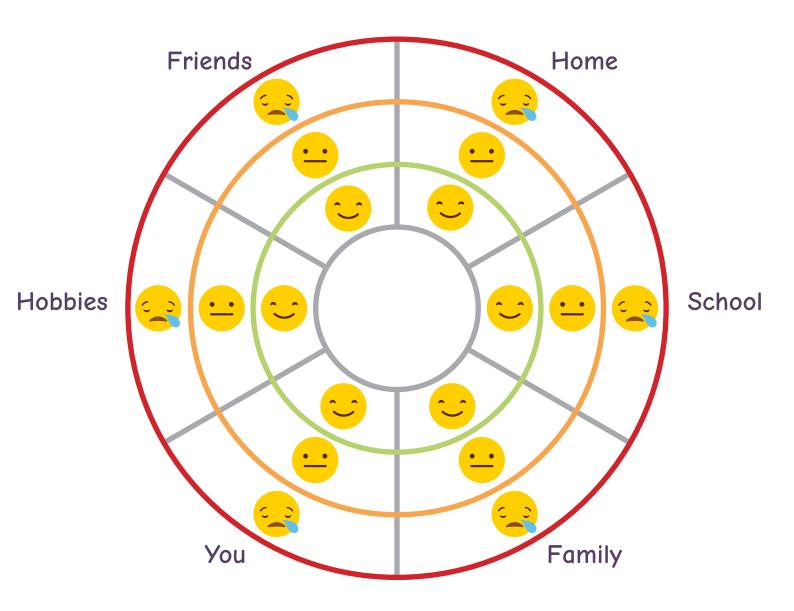

## What makes you feel safe?

Use Helpsheet 13, 14 and 15 and cut out what you would like to use

## What makes you feel unsafe?

Use Helpsheet 13, 14 and 15 and cut out what you would like to use

Support Worker...

## When do/don't you feel safe?

Helpsheet 13

Home

Neighbourhood

Streets

Area where I live

Park

School