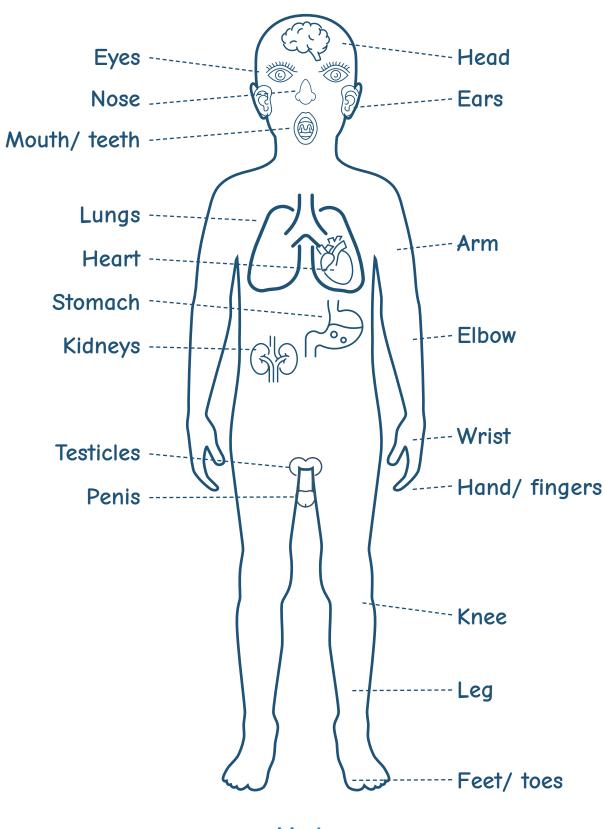

uations.                           |                        |

Use Helpsheets 16 and 17 and cut out what you would like to use

Sad Unwell Bored Tired Quiet Safe
Happy
Calm
Friendly
Excited

Worried
Anxious
Silly
Confused
Unfriendly

Angry
Unsafe
Scared
Frustrated
I need time out

Draw your own balloon and choose any words from the balloons above or write your own words about how you feel?



#### Helpsheet 16



#### Helpsheet 17



| My Doctor              |         |              |
|------------------------|---------|--------------|
| My medication          |         | +            |
| My vaccinations/immuni | sations | a controlled |
|                        |         |              |
|                        |         |              |

#### My Dentist



#### My Optician





Female



# Action Plan



Name .....

| When would you<br>like it to start? |                       |  |
|-------------------------------------|-----------------------|--|
| Who is going<br>to help you?        | night help?           |  |
| How is it going<br>to help you?     | What else might help? |  |
| What is going<br>to help you?       |                       |  |

## Review



Name .....

| ¿no/                        | Not at all |  |
|-----------------------------|------------|--|
| How much has it helped you? | A little   |  |
| How                         | A lot      |  |