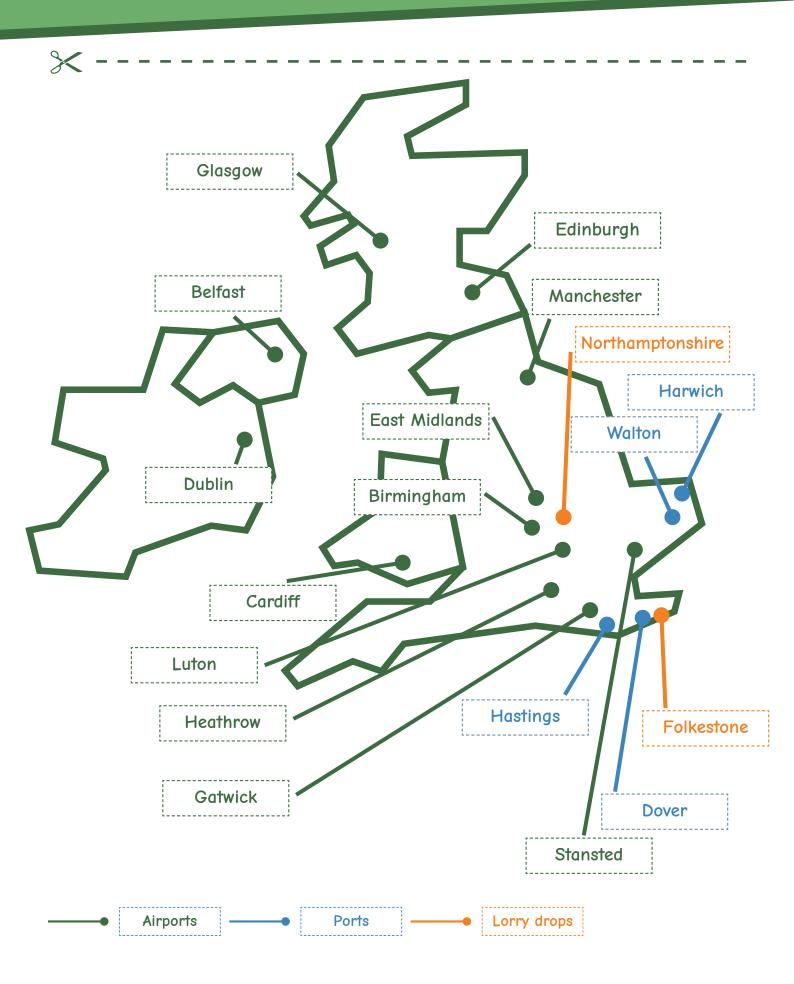

## My Life, My Journey

| Name    | •••••        |       |
|---------|--------------|-------|
| Age     | •••••••••••• | ••••• |
| Today's | s Date       |       |
| Langue  | ages         |       |

## My Home Country



Name of town / village / area

•••••••••••••••••

# My Family and Friends in my Home Country



Use Helpsheets 1-8 and cut out what you would like to use



## Countries





## Countries















## Countries











## Flags





Afghanistan



Ukraine



Iran



UK



Albania



Bangladesh

## Flags

Helpsheet 5











Iraq

Syria

Africa

South America

## Flags



## Entry points



#### Travel

























































Use Helpsheets 9 and 10 and cut out what you would like to use

| Thoughts and | feelings about moving |
|--------------|-----------------------|
| •••••        |                       |
|              |                       |





### Family traditions



### Family traditions

Celebrations....



My language....



Do you need any support to continue these traditions?

# Things I like to do in my Home Country

| Use Helpsheet 11 and cut out what you would like to use |  |  |  |  |
|---------------------------------------------------------|--|--|--|--|
|                                                         |  |  |  |  |
|                                                         |  |  |  |  |
|