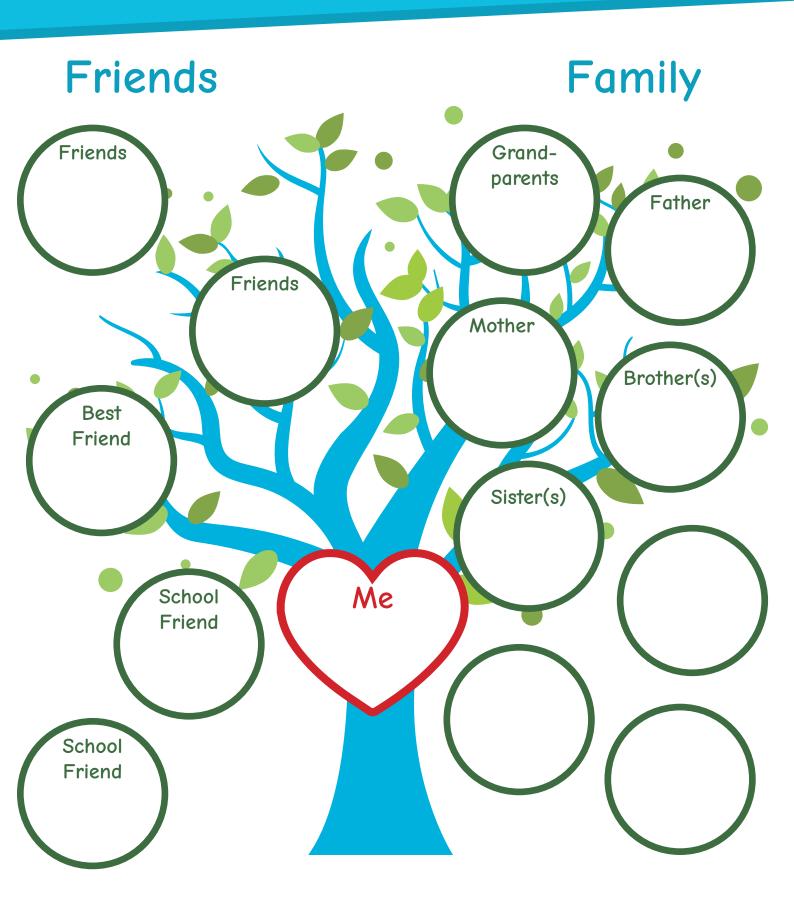

# My Family and Friends in my Home Country

Use Helpsheets 1-8 and cut out what you would like to use