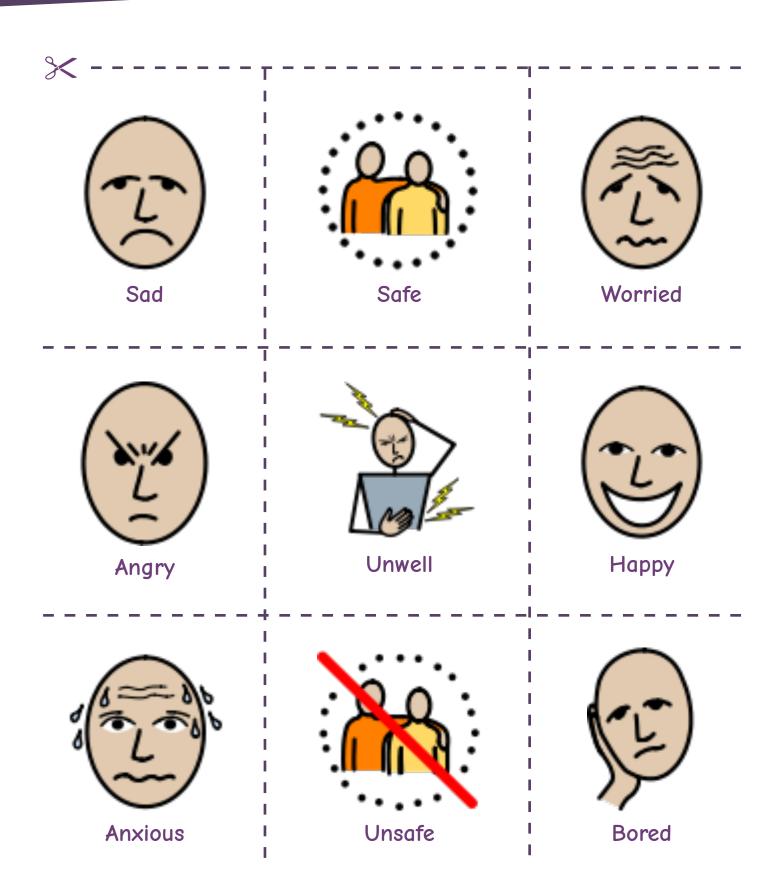

## What makes you feel safe?

Use Helpsheet 13, 14 and 15 and cut out what you would like to use

## What makes you feel unsafe?

Use Helpsheet 13, 14 and 15 and cut out what you would like to use

Support Worker...

## When do/don't you feel safe?

Helpsheet 14