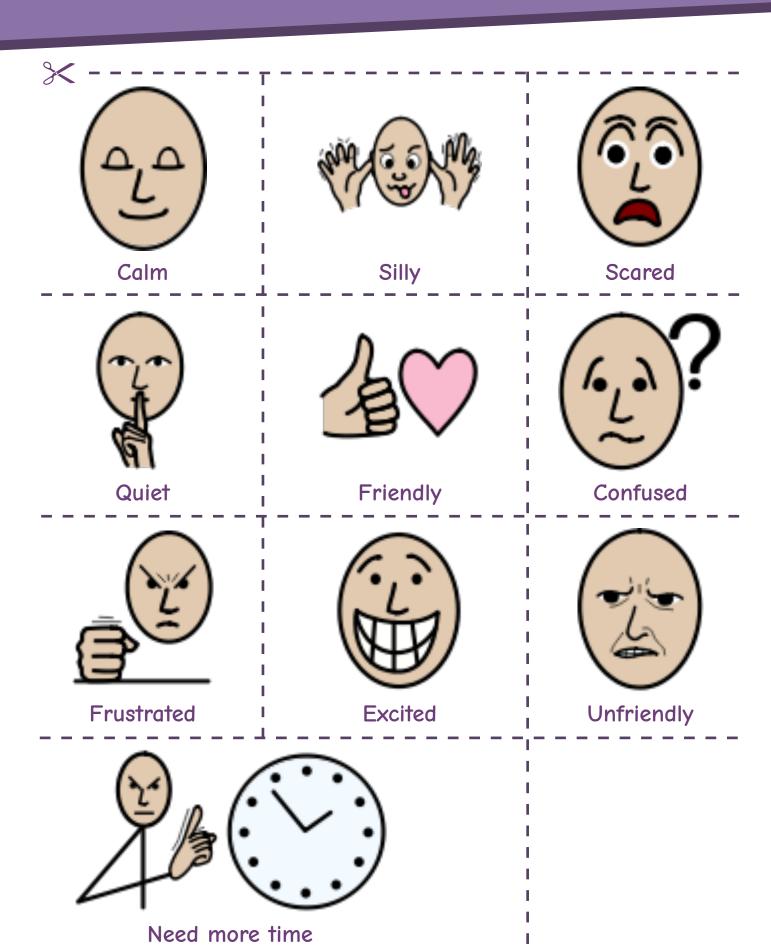

## What makes you feel safe?

Use Helpsheet 13, 14 and 15 and cut out what you would like to use

## What makes you feel unsafe?

Use Helpsheet 13, 14 and 15 and cut out what you would like to use

Support Worker...

## When do/don't you feel safe?

Helpsheet 15

Unwanted touching