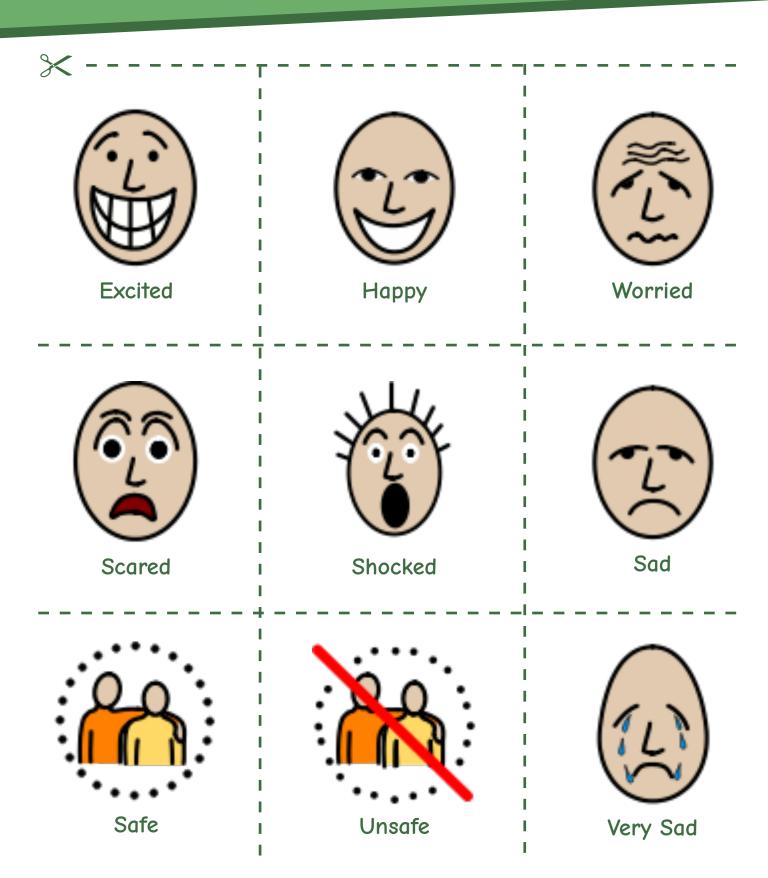

## What makes you feel safe?

Use Helpsheet 13, 14 and 15 and cut out what you would like to use

## What makes you feel unsafe?

Use Helpsheet 13, 14 and 15 and cut out what you would like to use

Support Worker...

## When do/don't you feel safe?

Helpsheet 13

Home

Neighbourhood

Streets

Area where I live

Park

School