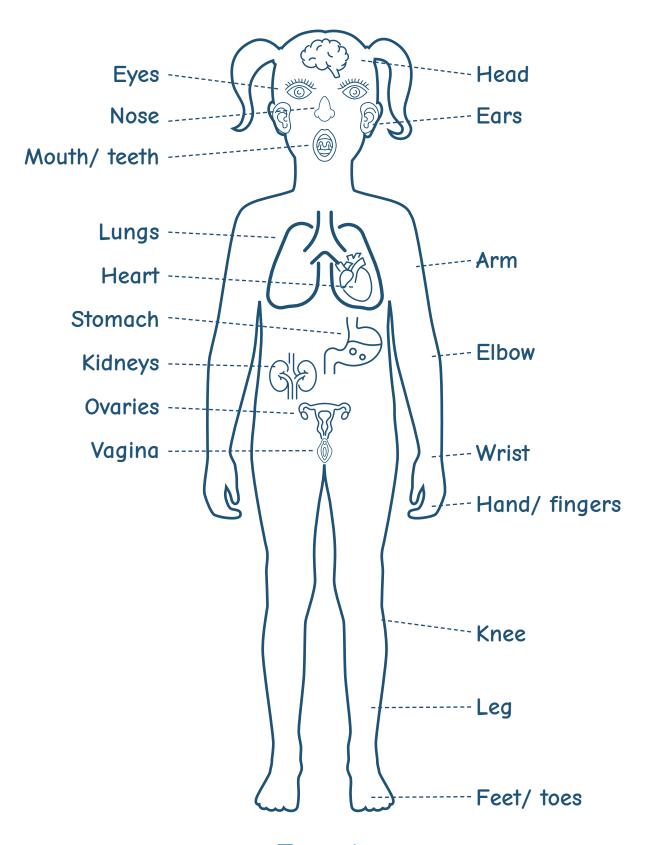

arious situations.                           |                        |

Use Helpsheets 16 and 17 and cut out what you would like to use

Sad Unwell Bored Tired Quiet Safe
Happy
Calm
Friendly
Excited

Worried
Anxious
Silly
Confused
Unfriendly

Angry
Unsafe
Scared
Frustrated
I need time out

Draw your own balloon and choose any words from the balloons above or write your own words about how you feel?



#### Helpsheet 16



#### Helpsheet 17



| My Doctor              |         |              |
|------------------------|---------|--------------|
| My medication          |         | +            |
| My vaccinations/immuni | sations | a controlled |
|                        |         |              |
|                        |         |              |

#### My Dentist



#### My Optician





Female



# Action Plan



Name .....

| When would you<br>like it to start? |                       |  |
|-------------------------------------|-----------------------|--|
| Who is going<br>to help you?        | night help?           |  |
| How is it going<br>to help you?     | What else might help? |  |
| What is going<br>to help you?       |                       |  |

## Review



Name .....

| ¿no/                        | Not at all |  |
|-----------------------------|------------|--|
| How much has it helped you? | A little   |  |
| How                         | A lot      |  |