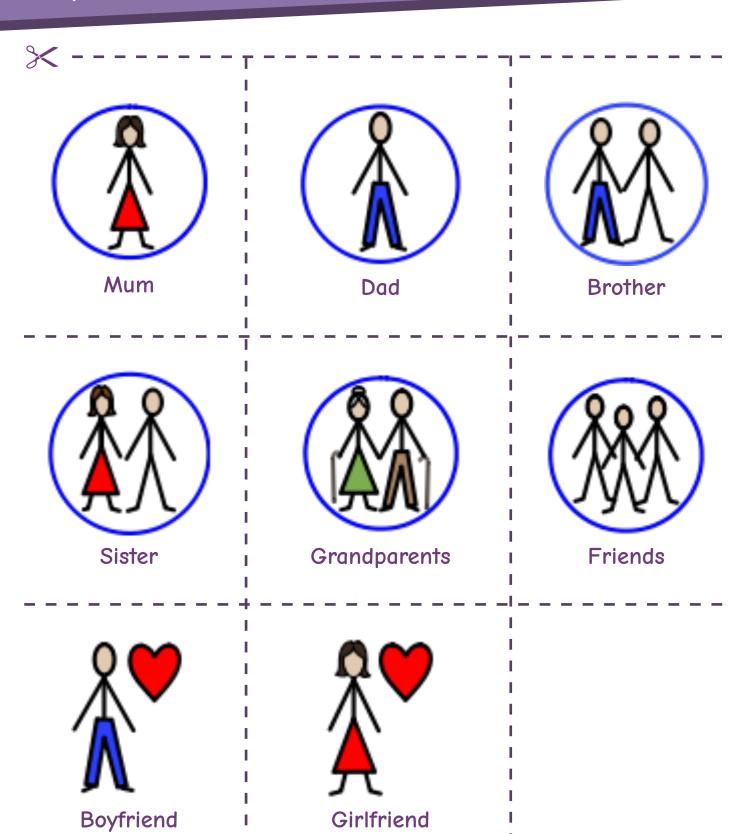

# My Family and Friends in my Home Country

Use Helpsheets 1-8 and cut out what you would like to use