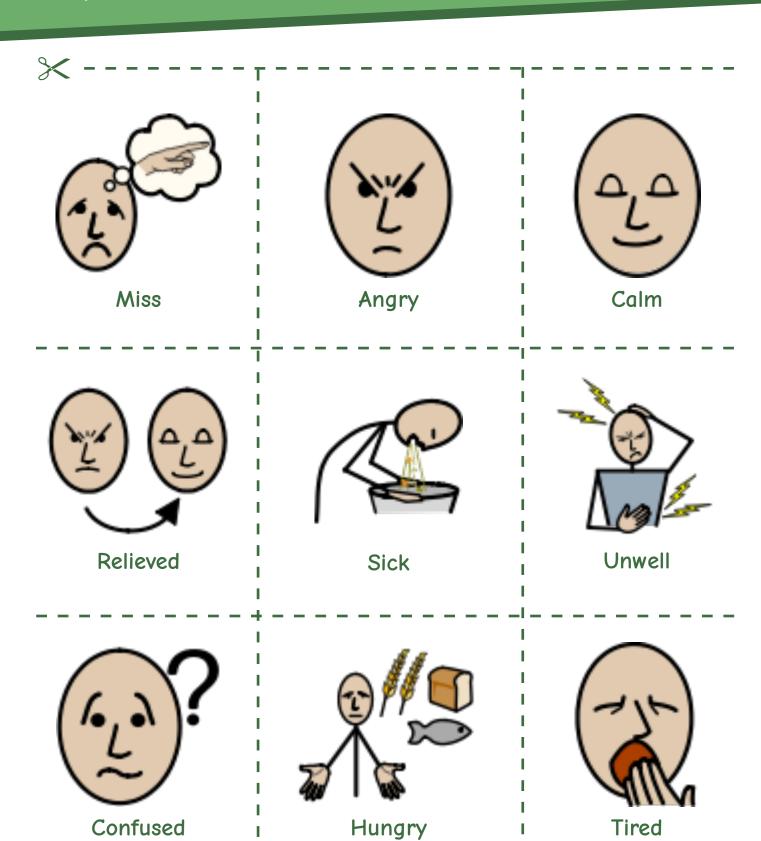

#### My learning

What support do you need in school?

What do you want to be when you grow up?

Support...

|                | How am I feeling?                                    | What does this mean?                                                                                                                               | What can I do to help? |
|----------------|------------------------------------------------------|----------------------------------------------------------------------------------------------------------------------------------------------------|------------------------|
| Blue<br>Area   | Sad<br>Withdrawn<br>Bored<br>Tired<br>Unwell         | It can be difficult to engage in any kind of activity when you are in this state. Meeting your needs may help to regulate your emotions.           |                        |
| Green<br>Area  | Happy<br>Positive<br>Focused<br>Calm<br>Proud        | This is a good state of mind to be in for many situations, especially for learning at school.                                                      |                        |
| Yellow<br>Area | Worried<br>Anxious<br>Frustrated<br>Excited<br>Silly | Regulating your emotions might be useful here. Excitement or silliness can be OK in some situations but not in others, such as learning at school. |                        |
| Red<br>Area    | Overexcited Panicked Angry Scared Out of control     | This state is associated with an excess of energy and a loss of control, which can lead to issues in various situations.                           |                        |

Use Helpsheets 16 and 17 and cut out what you would like to use

Sad Unwell Bored Tired Quiet Safe
Happy
Calm
Friendly
Excited

Worried
Anxious
Silly
Confused
Unfriendly

Angry
Unsafe
Scared
Frustrated
I need time out