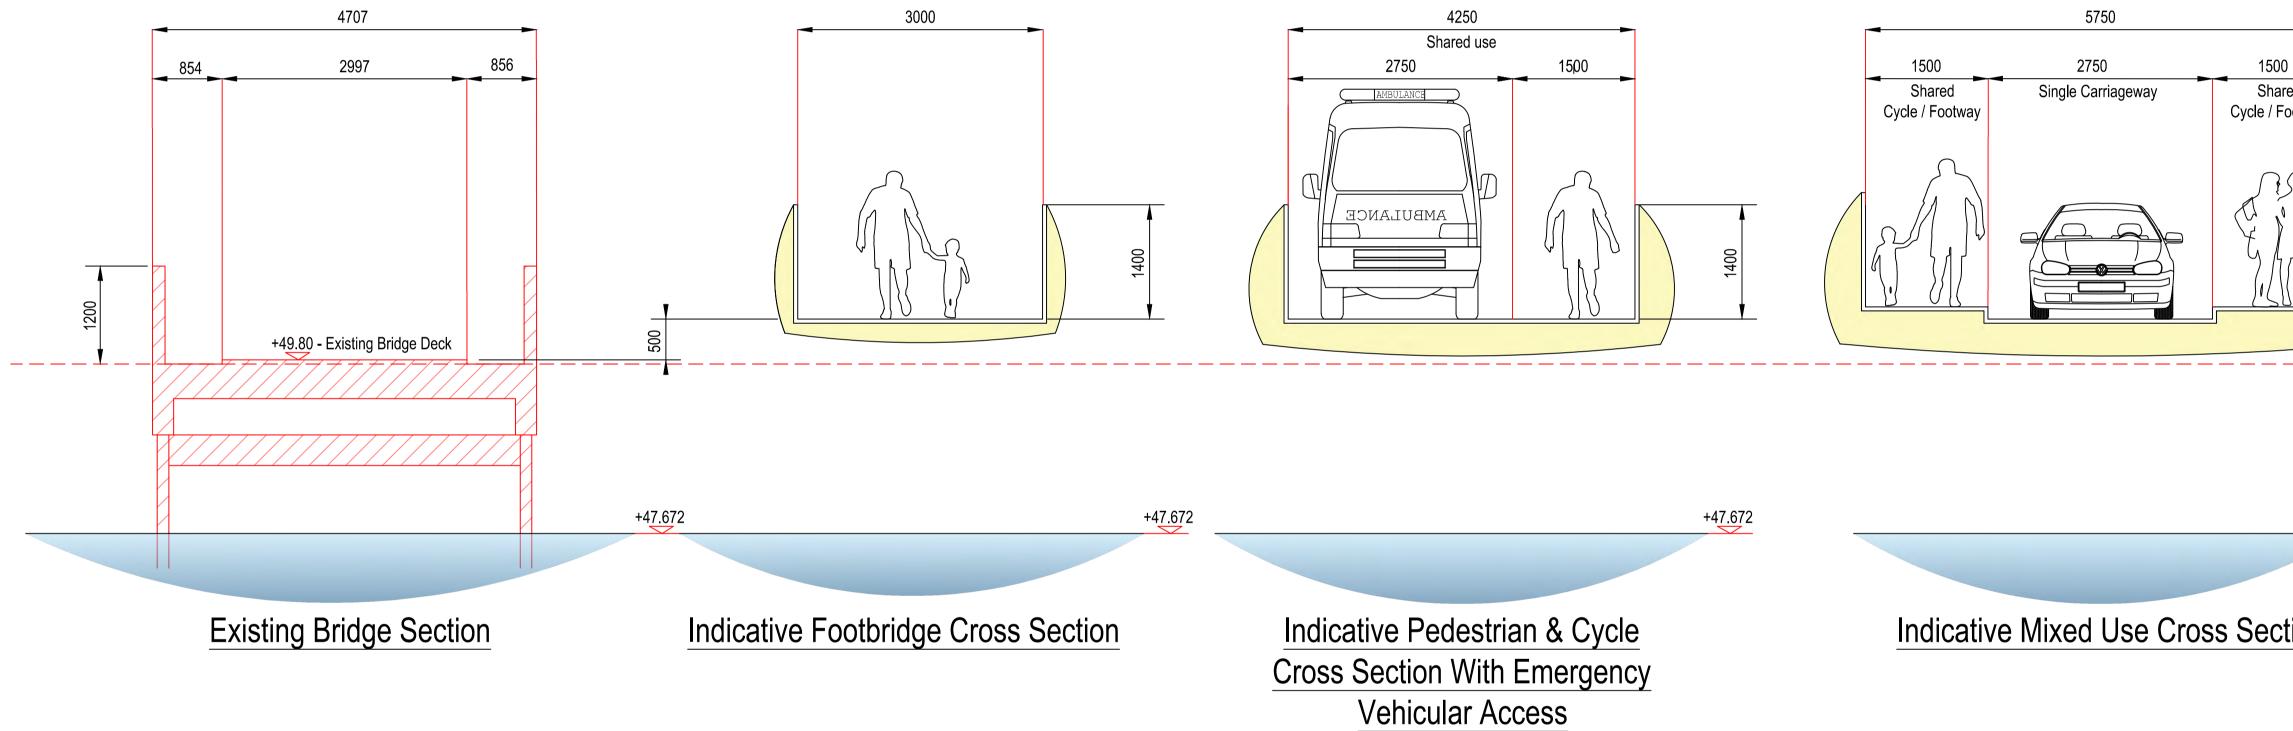

|                             | STRUCTURE<br>REFERENCE 58/35/26<br>NUMBER                                                                                                                                                                                                                                                                                                                                                                                                                                                                                                                                                                                                                                                                                                                                                                                                                                                                                                                                                                                                                                                                                                                                                                                                                                                                                                                                                                                                                                                                                                                                                                                                                                                                                                                                                                                                                                                                                                                                             |         |
|-----------------------------|---------------------------------------------------------------------------------------------------------------------------------------------------------------------------------------------------------------------------------------------------------------------------------------------------------------------------------------------------------------------------------------------------------------------------------------------------------------------------------------------------------------------------------------------------------------------------------------------------------------------------------------------------------------------------------------------------------------------------------------------------------------------------------------------------------------------------------------------------------------------------------------------------------------------------------------------------------------------------------------------------------------------------------------------------------------------------------------------------------------------------------------------------------------------------------------------------------------------------------------------------------------------------------------------------------------------------------------------------------------------------------------------------------------------------------------------------------------------------------------------------------------------------------------------------------------------------------------------------------------------------------------------------------------------------------------------------------------------------------------------------------------------------------------------------------------------------------------------------------------------------------------------------------------------------------------------------------------------------------------|---------|
|                             | NOMBER<br>NOTES                                                                                                                                                                                                                                                                                                                                                                                                                                                                                                                                                                                                                                                                                                                                                                                                                                                                                                                                                                                                                                                                                                                                                                                                                                                                                                                                                                                                                                                                                                                                                                                                                                                                                                                                                                                                                                                                                                                                                                       |         |
|                             | <ol> <li>Do not scale</li> <li>All dimensions in millimetres unless noted<br/>otherwise</li> <li>All levels in metres (AOD) unless noted o</li> <li>Discrepancies are to be reported to the<br/>Overseeing Organisation</li> </ol>                                                                                                                                                                                                                                                                                                                                                                                                                                                                                                                                                                                                                                                                                                                                                                                                                                                                                                                                                                                                                                                                                                                                                                                                                                                                                                                                                                                                                                                                                                                                                                                                                                                                                                                                                    |         |
|                             |                                                                                                                                                                                                                                                                                                                                                                                                                                                                                                                                                                                                                                                                                                                                                                                                                                                                                                                                                                                                                                                                                                                                                                                                                                                                                                                                                                                                                                                                                                                                                                                                                                                                                                                                                                                                                                                                                                                                                                                       |         |
|                             |                                                                                                                                                                                                                                                                                                                                                                                                                                                                                                                                                                                                                                                                                                                                                                                                                                                                                                                                                                                                                                                                                                                                                                                                                                                                                                                                                                                                                                                                                                                                                                                                                                                                                                                                                                                                                                                                                                                                                                                       |         |
| ay                          |                                                                                                                                                                                                                                                                                                                                                                                                                                                                                                                                                                                                                                                                                                                                                                                                                                                                                                                                                                                                                                                                                                                                                                                                                                                                                                                                                                                                                                                                                                                                                                                                                                                                                                                                                                                                                                                                                                                                                                                       |         |
|                             |                                                                                                                                                                                                                                                                                                                                                                                                                                                                                                                                                                                                                                                                                                                                                                                                                                                                                                                                                                                                                                                                                                                                                                                                                                                                                                                                                                                                                                                                                                                                                                                                                                                                                                                                                                                                                                                                                                                                                                                       |         |
|                             | AMENDMENT DETAILS<br>STATUS<br>Information                                                                                                                                                                                                                                                                                                                                                                                                                                                                                                                                                                                                                                                                                                                                                                                                                                                                                                                                                                                                                                                                                                                                                                                                                                                                                                                                                                                                                                                                                                                                                                                                                                                                                                                                                                                                                                                                                                                                            | DATE RE |
|                             | mornation                                                                                                                                                                                                                                                                                                                                                                                                                                                                                                                                                                                                                                                                                                                                                                                                                                                                                                                                                                                                                                                                                                                                                                                                                                                                                                                                                                                                                                                                                                                                                                                                                                                                                                                                                                                                                                                                                                                                                                             |         |
| +47.672 Typical Water Level | DRAWN BY     CHECKED BY     APPROVED BY     SCALE       DATE     DATE     DATE     DATE     DATE                                                                                                                                                                                                                                                                                                                                                                                                                                                                                                                                                                                                                                                                                                                                                                                                                                                                                                                                                                                                                                                                                                                                                                                                                                                                                                                                                                                                                                                                                                                                                                                                                                                                                                                                                                                                                                                                                      | N.T.S   |
|                             | RGGPPPDM                                                                                                                                                                                                                                                                                                                                                                                                                                                                                                                                                                                                                                                                                                                                                                                                                                                                                                                                                                                                                                                                                                                                                                                                                                                                                                                                                                                                                                                                                                                                                                                                                                                                                                                                                                                                                                                                                                                                                                              | N.T.S   |
| +47.672 Typical Water Level | RGG     PP     PDM       DATE     DATE     14 Feb 23     DATE       ORIGINAL DRAWING SIZE 841 x 594 (A1)     ORIGINAL DRAWING SIZE 841 x 594 (A1)                                                                                                                                                                                                                                                                                                                                                                                                                                                                                                                                                                                                                                                                                                                                                                                                                                                                                                                                                                                                                                                                                                                                                                                                                                                                                                                                                                                                                                                                                                                                                                                                                                                                                                                                                                                                                                     |         |
|                             | RGG       PP       PDM         DATE       14 Feb 23       DaTE       21 Feb 23         ORIGINAL DRAWING SIZE 841 x 594 (A1)       Image: Constant of the second | ΔTE     |
|                             | RGG       PP       PDM         DaTE       14 Feb 23       DaTE       21 Feb 23         ORIGINAL DRAWING SIZE 841 x 594 (A1)       Image: Composition of the second sec | ΔTE     |
|                             | RGG       PP       PDM         Date       14 Feb 23       Date       21 Feb 23         ORIGINAL DRAWING SIZE B41 × 594 (A1)       Image: Comparison of the comparis | ΔTE     |