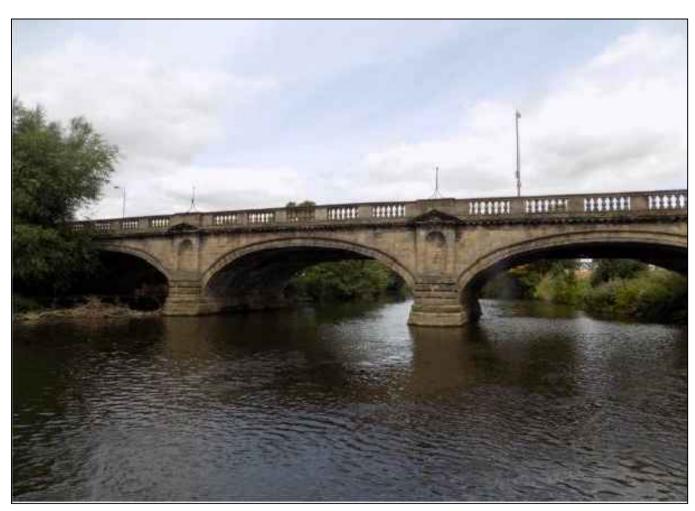

Friar Gate Bridge Built 1878

St Mary's Bridge Built 1794

This map is reproduced from Ordnance Survey material with the permission of Ordnance Survey on behalf of the Controller of His Majesty's Stationary Office. © Crown Copyright. Unauthorised reproduction infringes Crown Copyright and may lead to prosecution or civil proceedings. (100024913) (2023).