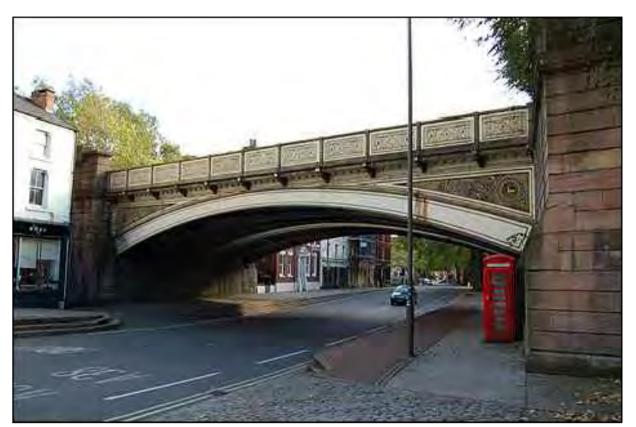

Friar Gate Bridge Built 1878

St Mary's Bridge Built 1794

This map is reproduced from Ordnance Survey material with the permission of Ordnance Survey on behalf of the Controller of His Majesty's Stationary Office. © Crown Copyright. Unauthorised reproduction infringes Crown Copyright and may lead to prosecution or civil proceedings. (100024913) (2023).