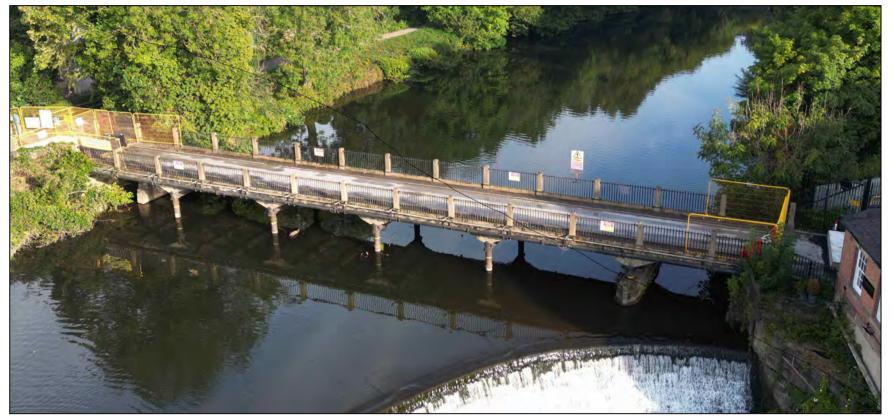

Darley Abbey Mills Bridge Built 1853 Re-decked 1936

Handyside Bridge Built 1878

Exeter Bridge Built 1929

Cathedral Footbridge Bridge Built 2009

| STRUCTURE<br>REFERENCE<br>NUMBER        | REFERENCE 58/35/26                                                 |                                         |                |  |
|-----------------------------------------|--------------------------------------------------------------------|-----------------------------------------|----------------|--|
|                                         |                                                                    |                                         |                |  |
|                                         |                                                                    |                                         |                |  |
|                                         |                                                                    |                                         |                |  |
|                                         |                                                                    |                                         |                |  |
|                                         |                                                                    |                                         |                |  |
|                                         |                                                                    |                                         |                |  |
|                                         |                                                                    |                                         |                |  |
|                                         |                                                                    |                                         |                |  |
|                                         |                                                                    |                                         |                |  |
|                                         |                                                                    |                                         |                |  |
|                                         |                                                                    |                                         |                |  |
|                                         |                                                                    |                                         |                |  |
|                                         |                                                                    |                                         |                |  |
|                                         |                                                                    |                                         |                |  |
|                                         |                                                                    |                                         |                |  |
|                                         |                                                                    |                                         |                |  |
|                                         |                                                                    |                                         |                |  |
|                                         |                                                                    |                                         |                |  |
|                                         |                                                                    |                                         |                |  |
|                                         |                                                                    |                                         |                |  |
|                                         |                                                                    |                                         |                |  |
|                                         |                                                                    |                                         |                |  |
|                                         |                                                                    |                                         |                |  |
|                                         |                                                                    | 1                                       |                |  |
| AMENDMENT DETAILS BY CHKD DATE REV.     |                                                                    |                                         |                |  |
|                                         | Inforr                                                             | nation                                  |                |  |
| DRAWN BY<br>RGG<br>DATE<br>06 Feb 23    | CHECKED BY<br>PP<br>DATE<br>14 Feb 23                              | APPROVED BY<br>PDM<br>DATE<br>21 Feb 23 | SCALE<br>N.T.S |  |
| ORIGINAL DRAWING SIZ                    |                                                                    | 21 Peb 23                               |                |  |
|                                         |                                                                    |                                         |                |  |
|                                         |                                                                    |                                         |                |  |
| Derby City Council                      |                                                                    |                                         |                |  |
|                                         |                                                                    |                                         |                |  |
| COMMU                                   | STRUCTURES DESIGN AND BRIDGES<br>COMMUNITIES AND PLACE DIRECTORATE |                                         |                |  |
| Director: Rachel North<br>Council House |                                                                    |                                         |                |  |
| Corporation Street<br>Derby DE1 2FS     |                                                                    |                                         |                |  |
| Tel (01332) 293111                      |                                                                    |                                         |                |  |
| PROJECT TITLE Darley Abbey Mills Bridge |                                                                    |                                         |                |  |
| Replacement                             |                                                                    |                                         |                |  |
| Feasibility Study                       |                                                                    |                                         |                |  |
| DRAWING TITLE                           |                                                                    |                                         |                |  |
| Examples of Existing                    |                                                                    |                                         |                |  |
| Structures<br>Over The River            |                                                                    |                                         |                |  |
| PROJECT                                 | PROJECT                                                            |                                         |                |  |
| REFERENCE<br>NUMBER                     |                                                                    |                                         |                |  |
| DRAWING<br>NUMBER                       |                                                                    |                                         |                |  |
|                                         |                                                                    |                                         |                |  |